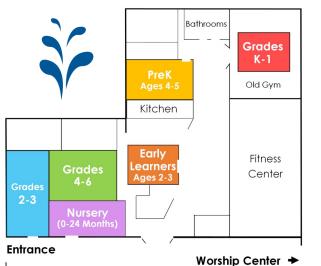

## **NEW CLASS LOCATIONS**

Please note new locations for the following classes: Early Learners, Pre-K & Grades 4-6

Front Locker Desk Rooms Pool

Are Mormons Christians? How do their beliefs differ from Protestant Evangelicals? How should I respond if they come to my door? Join us for a Discipleship Seminar on November 12 from 4-6pm at the Ministry Center to learn the history, beliefs, and practices of the Latter-Day Saints and to be equipped to engage them with the true Gospel. Sign up online if you would like to attend.